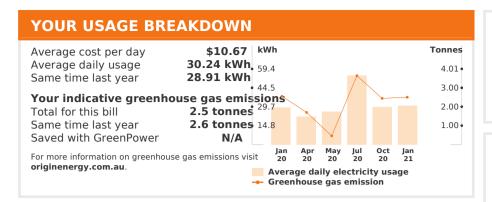

### YOUR USAGE SUMMARY

Average cost per day Average daily usage Same time last year

\$10.67 30.24 kWh 28.91 kWh

4.60% increase in usage since last year

Your indicative greenhouse gas emissions

Total for this bill 2.5 tonnes Same time last year 2.6 tonnes Saved with GreenPower N/A

For more information on greenhouse gas emissions visit originenergy.com.au.

28.91 kWh

30.24 kWh

LAST YEAR THIS YEAR